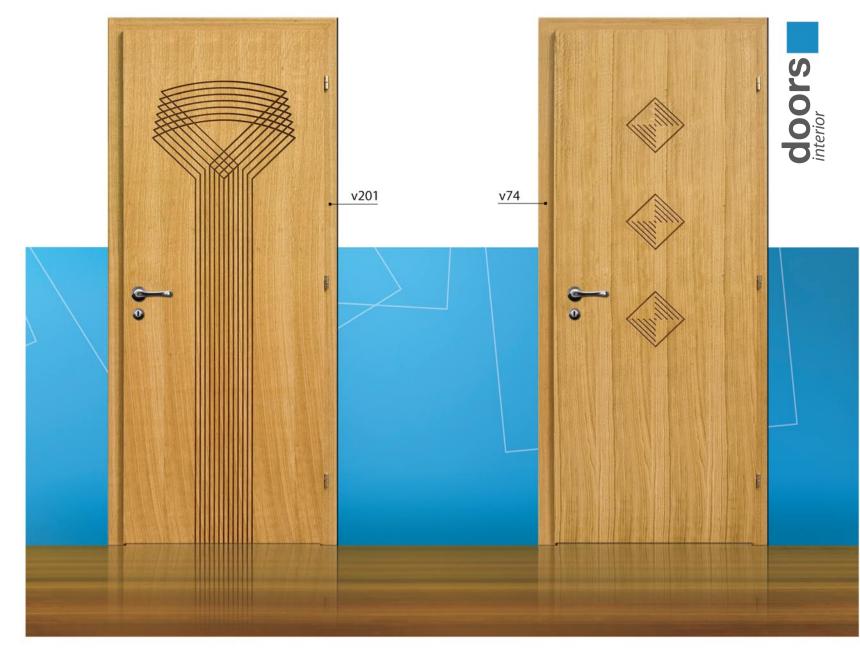

# doors

Massive front doors are produced in following variants: spruce, white pine and oak. Advanced thermal insulation and aesthetics are achieved by glazing with various types of stopsol, parsol and ornament glass.

achieved by glazing with various types of stopsol, parsol and ornament glass.
The doors are thoroughly covered by final coatings and lazur coatings from our shades cart. Safety lock is installed in all doors.