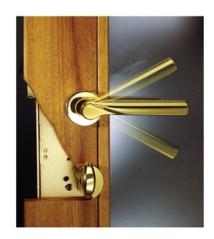

doors

System of window and doors frames

Frame systems are installed in all products from our production range, and each and every one is tested before mounting.

You can choose yourself the frames that would meet your requirements in regards to quality and aesthetics.

Final processing options: steel/bronze, coated brass, nickel coated, coated white or black, shining coated brass, zinc, nickel coated or gilded.

SAFETY LOCKS-ROTARY TILTING FRAMES-HOISTING SLIDING FRAMES LOCKS FOR SLIDING DOORS – ANTI-PANIC LOCKS