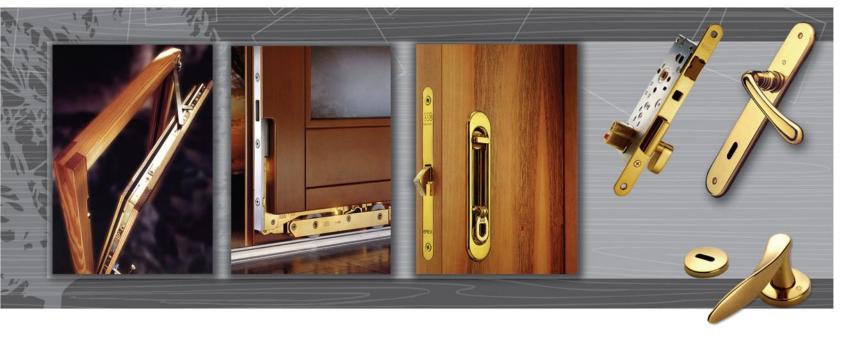

doors

System of window and doors frames

Frame systems are installed in all products from our production range, and each and every one is tested before mounting.

You can choose yourself the frames that would meet your requirements in regards to quality and aesthetics.

Final processing options: steel/bronze, coated brass, nickel coated, coated white or black, shining coated brass, zinc, nickel coated or gilded.

SAFETY LOCKS-ROTARY TILTING FRAMES-HOISTING SLIDING FRAMES LOCKS FOR SLIDING DOORS – ANTI-PANIC LOCKS