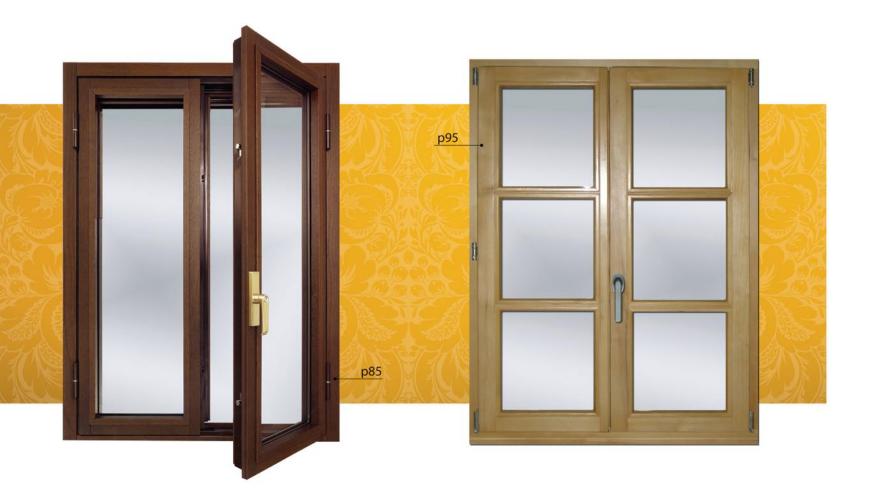

## windows wood-aluminium

### for better view

Windows from our production program are combination of European experience and excellent local materials which results in high quality, duration, economy in heating premises and simple maintenance.

The windows are made in variants WOOD-WOOD (euro-falc and euro-nut) and WOOD-ALUMINUM as one wing, two-wings, many-wings, arch window, triangular, segmental...

All wooden parts are protected by double environment-friendly final coating from the production program of reputed European producers (ICA, SAYER-

### windows wood-aluminium

Permanent protection from atmospheric influences is provided with aluminum profiles by German producers GUTMAN- system MIRA with external moulding which prevents any influence of outside weather conditions (rain, snow, sunshine)

#### windows wood-wood

The windows are manufactured from three-layer wooden and laminated profiles (spruge, pine, oak) in accordance with European DIN standards, which implies suitable level of wood humidity...waterproof glue and manufacturing quality. Our profiles are in-house produced which guarantees that quality requirements are met.