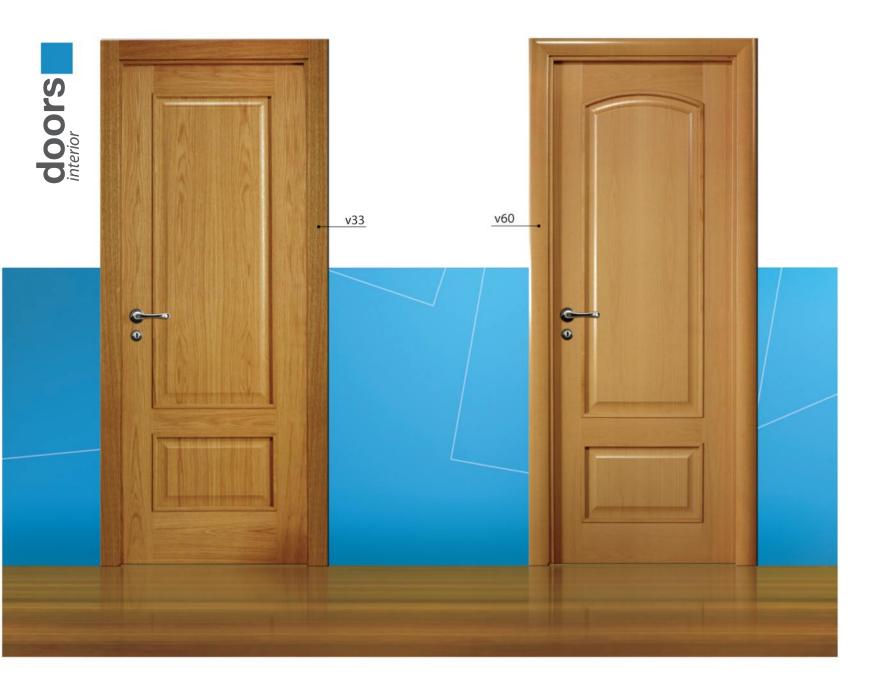

# doors

Massive front doors are produced in following variants: spruce, white pine and oak. Advanced thermal insulation and aesthetics are achieved by glazing with various types of stopsol, parsol and ornament glass.

achieved by glazing with various types of stopsol, parsol and ornament glass.
The doors are thoroughly covered by final coatings and lazur coatings from our shades cart. Safety lock is installed in all doors.