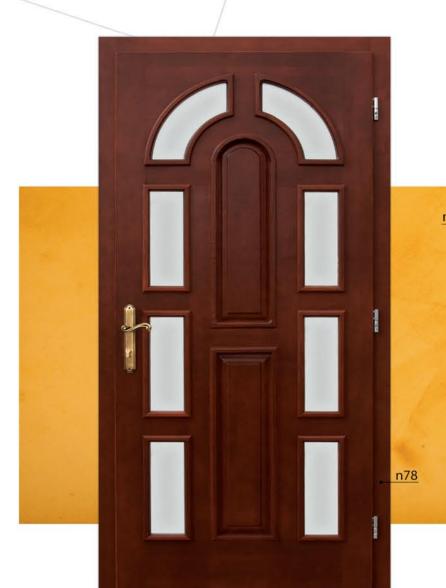

# doors

Massive front doors are produced in following variants: spruce, white pine and oak. Advanced thermal insulation and aesthetics are achieved by glazing with various types of stopsol, parsol and ornament glass.

achieved by glazing with various types of stopsol, parsol and ornament glass.
The doors are thoroughly covered by final coatings and lazur coatings from our shades cart. Safety lock is installed in all doors.