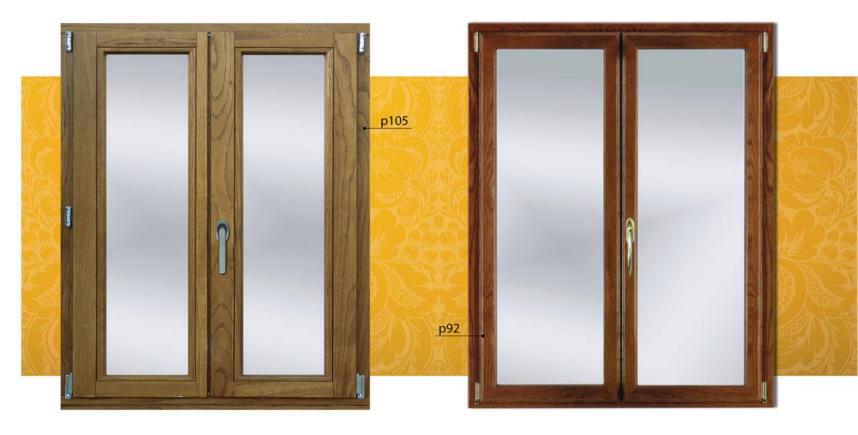

The windows are made in variants WOOD-WOOD (euro-falc and euro-nut) and WOOD-ALUMINUM as one wing, two-wings, many-wings, arch window, triangular, segmental...

All wooden parts are protected by double environment-friendly final coating from the production program of reputed European producers (ICA, SAYER-

#### windows wood-wood

The windows are manufactured from three-layer wooden and laminated profiles (spruge, pine, oak) in accordance with European DIN standards, which implies suitable level of wood humidity...waterproof glue and manufacturing quality. Our profiles are in-house produced which guarantees that quality requirements are met.