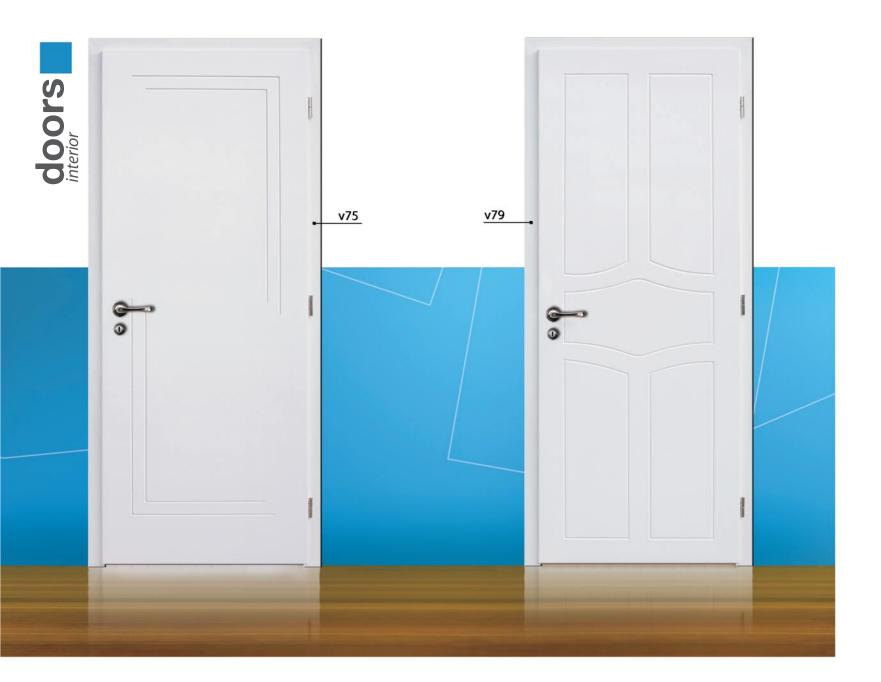

# doors

Massive front doors are produced in following variants: spruce, white pine and oak. Advanced thermal insulation and aesthetics are achieved by glazing with various types of stopsol, parsol and ornament glass.

achieved by glazing with various types of stopsol, parsol and ornament glass.
The doors are thoroughly covered by final coatings and lazur coatings from our shades cart. Safety lock is installed in all doors.