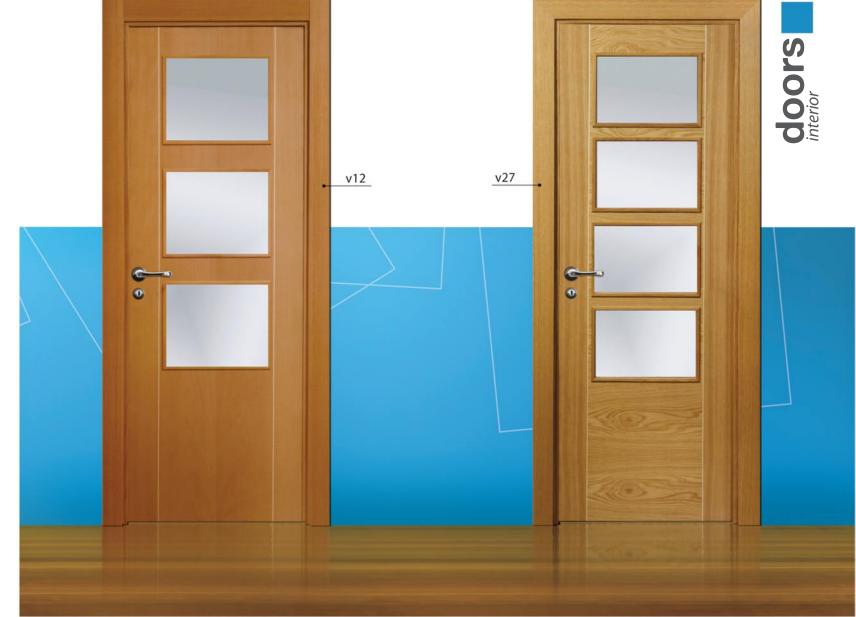

# doors

Massive front doors are produced in following variants: spruce, white pine and oak. Advanced thermal insulation and aesthetics are achieved by glazing with various types of stopsol, parsol and ornament glass.

achieved by glazing with various types of stopsol, parsol and ornament glass.
The doors are thoroughly covered by final coatings and lazur coatings from our shades cart. Safety lock is installed in all doors.