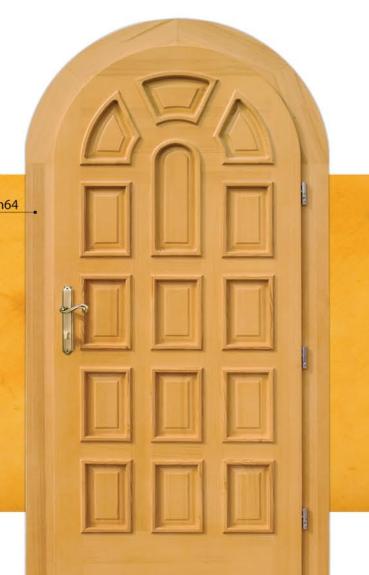

# doors

Massive front doors are produced in following variants: spruce, white pine and oak. Advanced thermal insulation and aesthetics are achieved by glazing with various types of stopsol, parsol and ornament glass.

achieved by glazing with various types of stopsol, parsol and ornament glass.
The doors are thoroughly covered by final coatings and lazur coatings from our shades cart. Safety lock is installed in all doors.