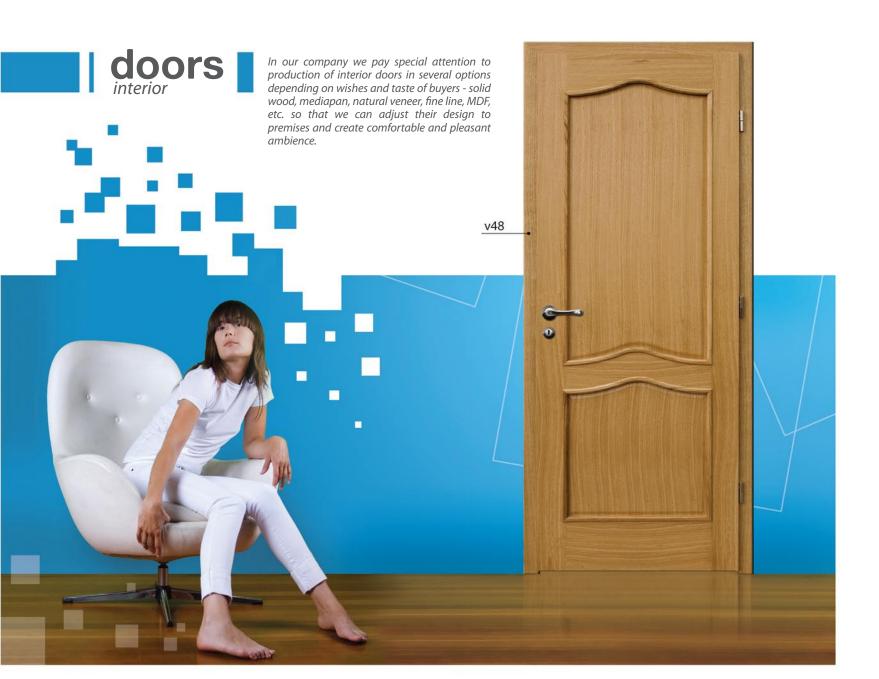

# doors

Massive front doors are produced in following variants: spruce, white pine and oak. Advanced thermal insulation and aesthetics are achieved by glazing with various types of stopsol, parsol and ornament glass.

achieved by glazing with various types of stopsol, parsol and ornament glass.
The doors are thoroughly covered by final coatings and lazur coatings from our shades cart. Safety lock is installed in all doors.