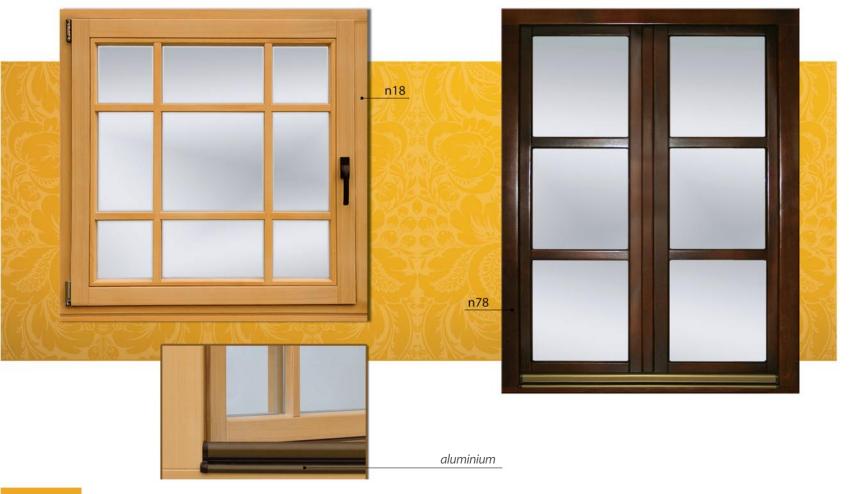

## windows wood-aluminium

### for better view

Windows from our production program are combination of European experience and excellent local materials which results in high quality, duration, economy in heating premises and simple maintenance.

The windows are made in variants WOOD-WOOD (euro-falc and euro-nut) and WOOD-ALUMINUM as one wing, two-wings, many-wings, arch window, triangular, segmental...

All wooden parts are protected by double environment-friendly final coating from the production program of reputed European producers (ICA, SAYER-

### windows wood-aluminium

Permanent protection from atmospheric influences is provided with aluminum profiles by German producers GUTMAN- system MIRA with external moulding which prevents any influence of outside weather conditions (rain, snow, sunshine)