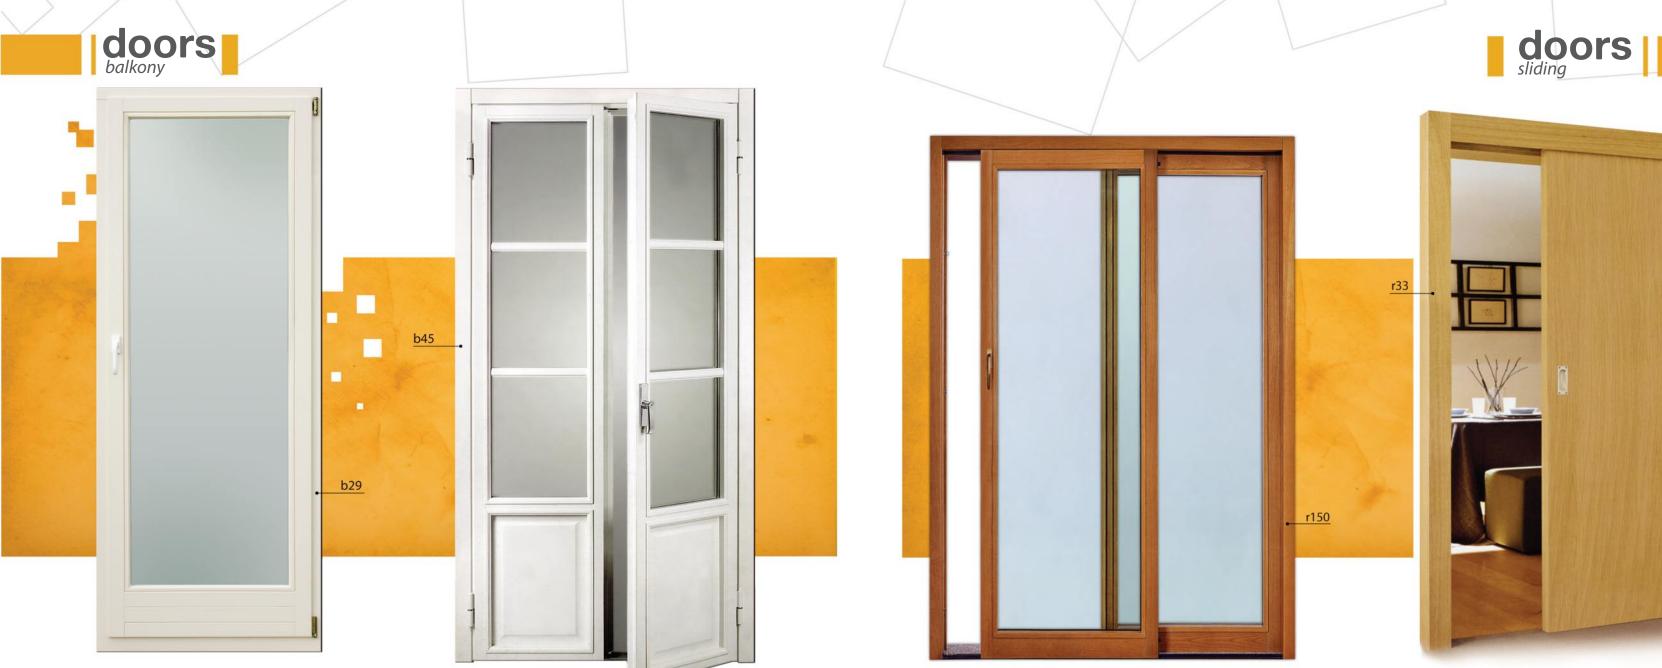

# doors

Massive front doors are produced in following variants: spruce, white pine and oak. Advanced thermal insulation and aesthetics are achieved by glazing with various types of stopsol, parsol and ornament glass.

achieved by glazing with various types of stopsol, parsol and ornament glass.
The doors are thoroughly covered by final coatings and lazur coatings from our shades cart. Safety lock is installed in all doors.

doors

System of window and doors frames

Frame systems are installed in all products from our production range, and each and every one is tested before mounting.

You can choose yourself the frames that would meet your requirements in regards to quality and aesthetics.