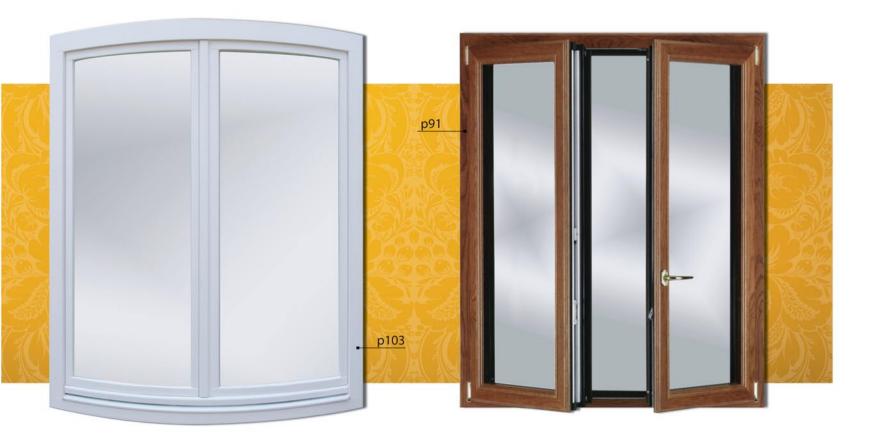

The windows are made in variants WOOD-WOOD (euro-falc and euro-nut) and WOOD-ALUMINUM as one wing, two-wings, many-wings, arch window, triangular, segmental...

All wooden parts are protected by double environment-friendly final coating from the production program of reputed European producers (ICA, SAYER-

Profiles of such characteristics eliminate all kinds of bending irrespective of profile length and climatic conditions.

ASSEMBLING-harmonica

glazed rocks

TILTING-SLIDING (panoramic) in which the movable wing slides along fixed one and does not occupy a lot of space.