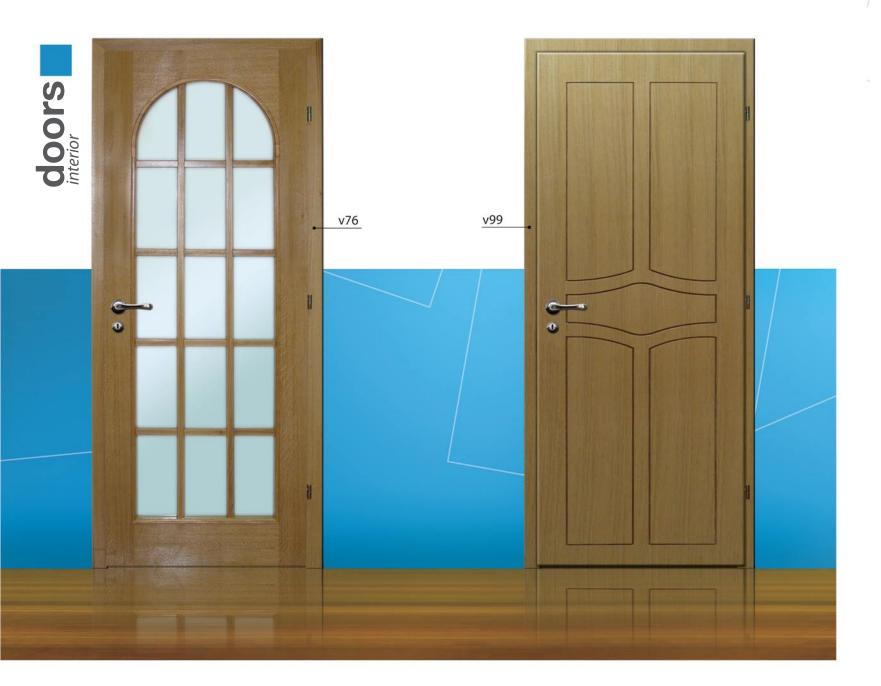

# doors

Massive front doors are produced in following variants: spruce, white pine and oak. Advanced thermal insulation and aesthetics are achieved by glazing with various types of stopsol, parsol and ornament glass.

achieved by glazing with various types of stopsol, parsol and ornament glass.
The doors are thoroughly covered by final coatings and lazur coatings from our shades cart. Safety lock is installed in all doors.