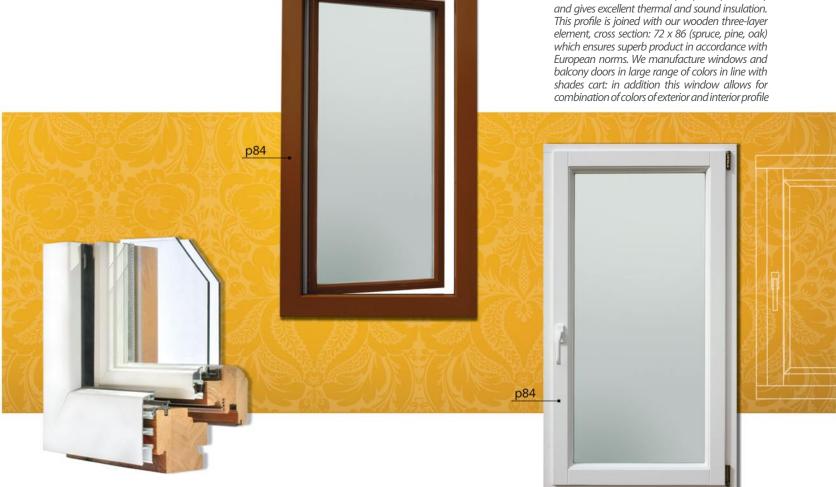

The windows are made in variants WOOD-WOOD (euro-falc and euro-nut) and WOOD-ALUMINUM as one wing, two-wings, many-wings, arch window, triangular, segmental...

All wooden parts are protected by double environment-friendly final coating from the production program of reputed European producers (ICA, SAYER-

Quality thermal and sound insulation is obtained by fitting with thermally insulated glass 4+16+4.

Standard delivery 4+16=4 mm-Float K-1,8 W

Special offers 4+16+4 mm- low emission argon filling K-1.1W

We provide UV protection and meet exterior demands by different type of colored glass and with foils (stopsol and parsol).

Window sealing is solved by quality sealing rubber bands with triple groove which allows the highest possible level of sealing.

Owing to above specified characteristics, the windows from our production range have superb thermal and sound insulation.

### windows wood-aluminium

Permanent protection from atmospheric influences is provided with aluminum profiles by German producers GUTMAN- system MIRA with external moulding which prevents any influence of outside weather conditions (rain, snow, sunshine)

#### windows wood-wood

The windows are manufactured from three-layer wooden and laminated profiles (spruge, pine, oak) in accordance with European DIN standards, which implies suitable level of wood humidity...waterproof glue and manufacturing quality. Our profiles are in-house produced which guarantees that quality requirements are met.