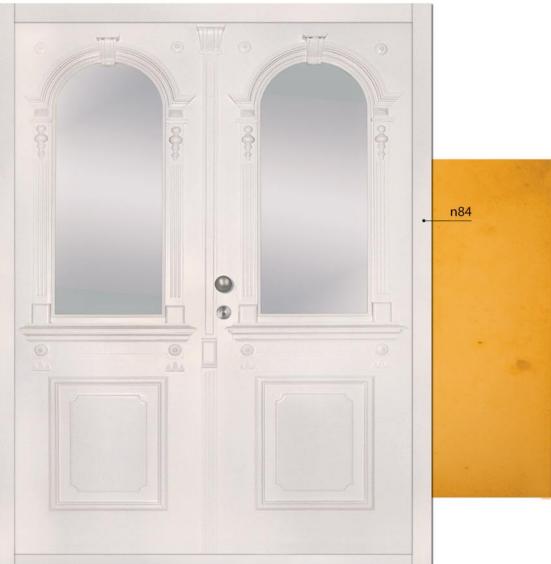

# doors

Massive front doors are produced in following variants: spruce, white pine and oak. Advanced thermal insulation and aesthetics are achieved by glazing with various types of stopsol, parsol and ornament glass.

achieved by glazing with various types of stopsol, parsol and ornament glass.
The doors are thoroughly covered by final coatings and lazur coatings from our shades cart. Safety lock is installed in all doors.