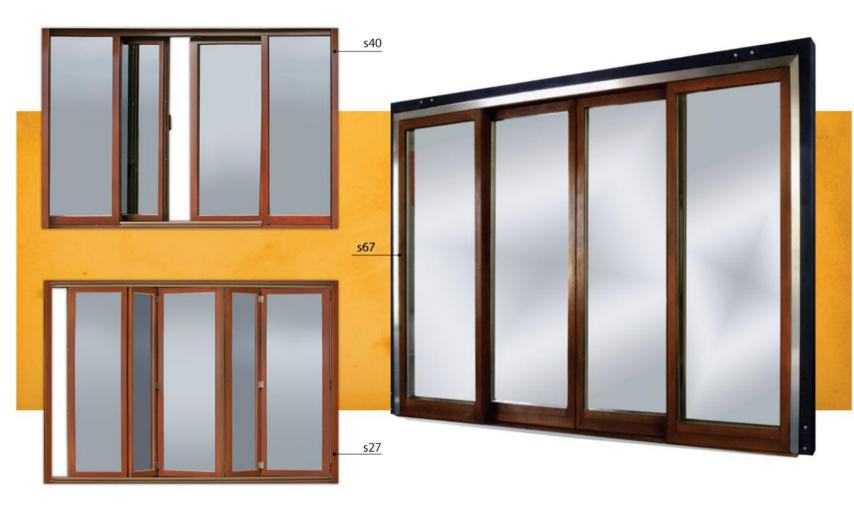

Profiles of such characteristics eliminate all kinds of bending irrespective of profile length and climatic conditions.

ASSEMBLING-harmonica

glazed rocks

TILTING-SLIDING (panoramic) in which the movable wing slides along fixed one and does not occupy a lot of space.

Improved aesthetics and thermal insulation is achieved by glazing with various types of STOPSOL, PARSOL, ORNAMENT glasses.