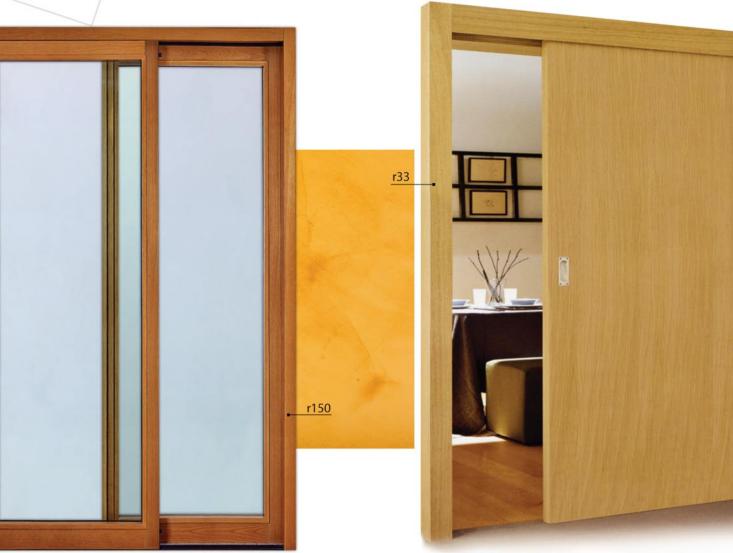

doors

System of window and doors frames

Frame systems are installed in all products from our production range, and each and every one is tested before mounting.

You can choose yourself the frames that would meet your requirements in regards to quality and aesthetics.

Final processing options: steel/bronze, coated brass, nickel coated, coated white or black, shining coated brass, zinc, nickel coated or gilded.

SAFETY LOCKS-ROTARY TILTING FRAMES-HOISTING SLIDING FRAMES LOCKS FOR SLIDING DOORS – ANTI-PANIC LOCKS