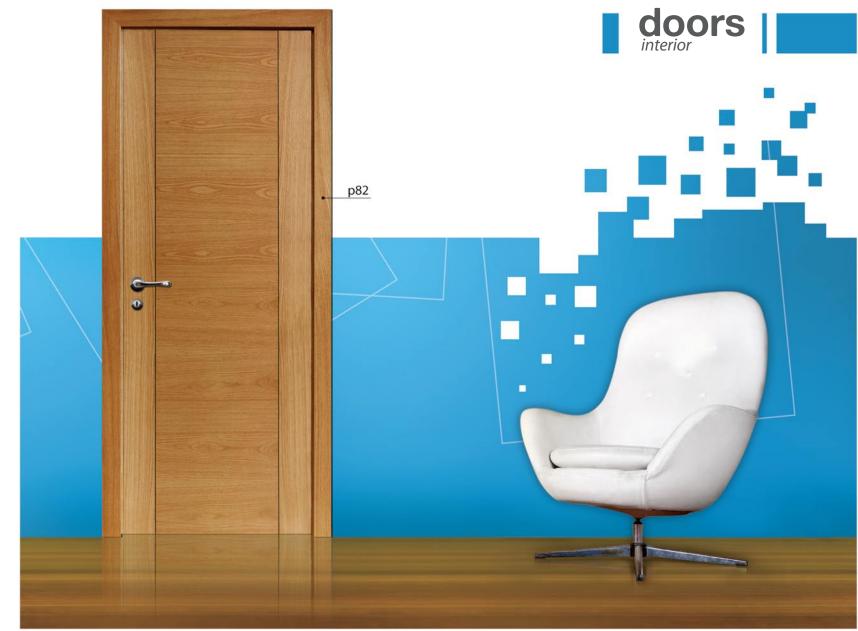

# doors

Massive front doors are produced in following variants: spruce, white pine and oak. Advanced thermal insulation and aesthetics are achieved by glazing with various types of stopsol, parsol and ornament glass.

achieved by glazing with various types of stopsol, parsol and ornament glass.
The doors are thoroughly covered by final coatings and lazur coatings from our shades cart. Safety lock is installed in all doors.