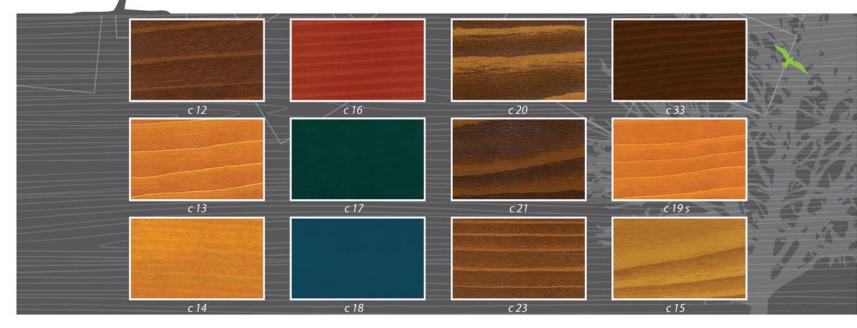

by glazing with various types of stopsol, parsol and ornament glass.
The doors are thoroughly covered by final coatings and lazur coatings from our shades cart. Safety lock is installed in all doors.









doors







































System of window and doors frames

Frame systems are installed in all products from our production range, and each and every one is tested before mounting.

You can choose yourself the frames that would meet your requirements in regards to quality and aesthetics.

Final processing options: steel/bronze, coated brass, nickel coated, coated white or black, shining coated brass, zinc, nickel coated or gilded.

SAFETY LOCKS-ROTARY TILTING FRAMES-HOISTING SLIDING FRAMES LOCKS FOR SLIDING DOORS – ANTI-PANIC LOCKS







# colors and coatings