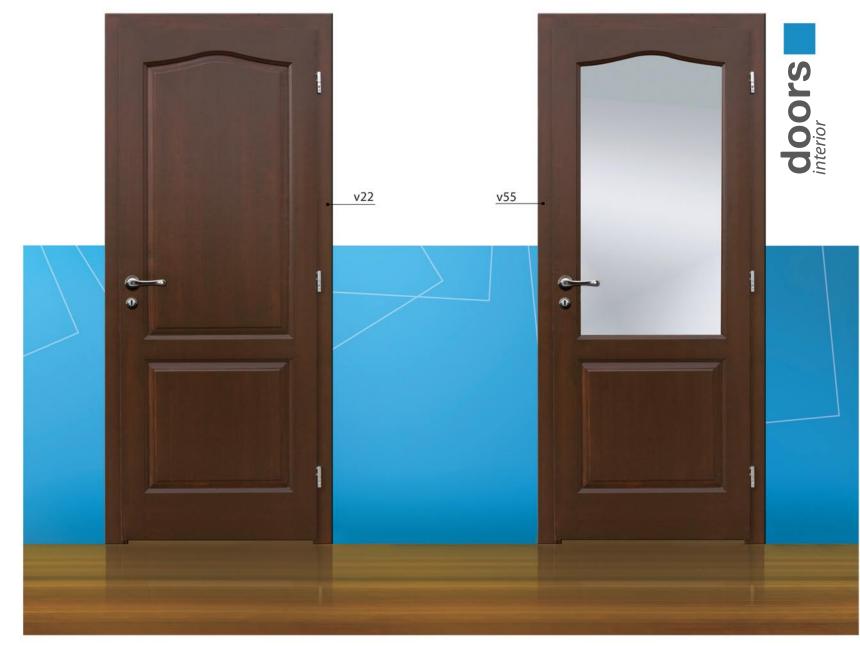

# doors

Massive front doors are produced in following variants: spruce, white pine and oak. Advanced thermal insulation and aesthetics are achieved by glazing with various types of stopsol, parsol and ornament glass.

achieved by glazing with various types of stopsol, parsol and ornament glass.
The doors are thoroughly covered by final coatings and lazur coatings from our shades cart. Safety lock is installed in all doors.