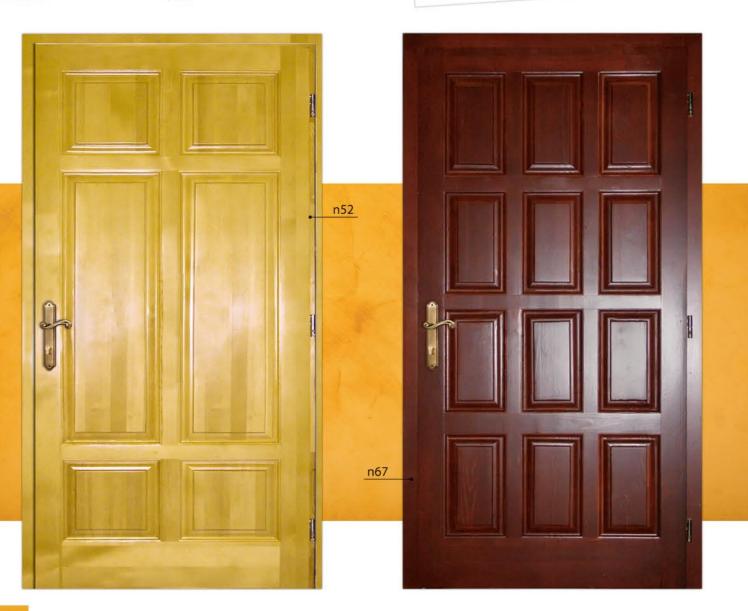

# doors

Massive front doors are produced in following variants: spruce, white pine and oak. Advanced thermal insulation and aesthetics are achieved by glazing with various types of stopsol, parsol and ornament glass.

achieved by glazing with various types of stopsol, parsol and ornament glass.
The doors are thoroughly covered by final coatings and lazur coatings from our shades cart. Safety lock is installed in all doors.