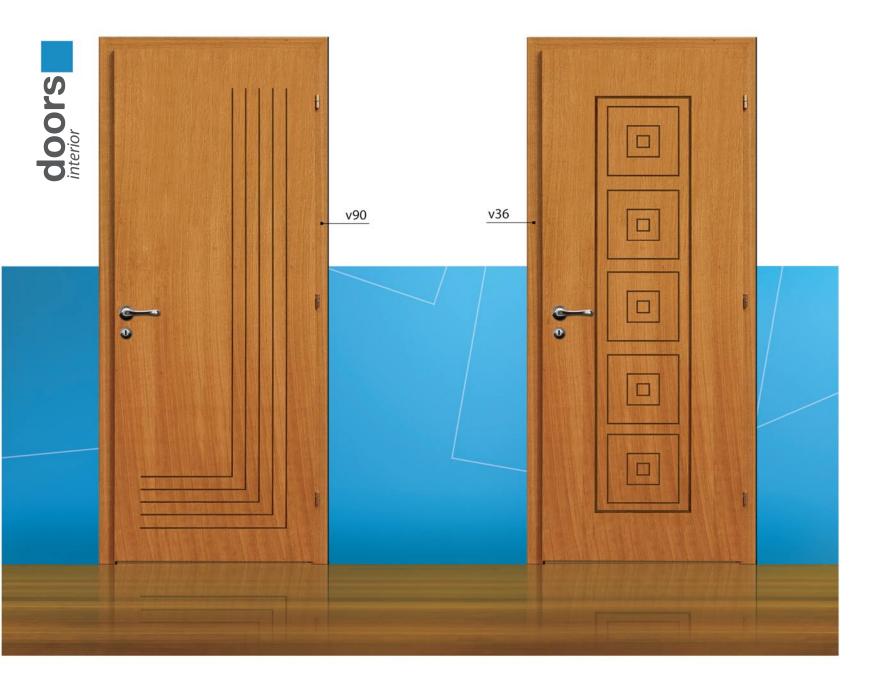

# doors

Massive front doors are produced in following variants: spruce, white pine and oak. Advanced thermal insulation and aesthetics are achieved by glazing with various types of stopsol, parsol and ornament glass.

achieved by glazing with various types of stopsol, parsol and ornament glass.
The doors are thoroughly covered by final coatings and lazur coatings from our shades cart. Safety lock is installed in all doors.