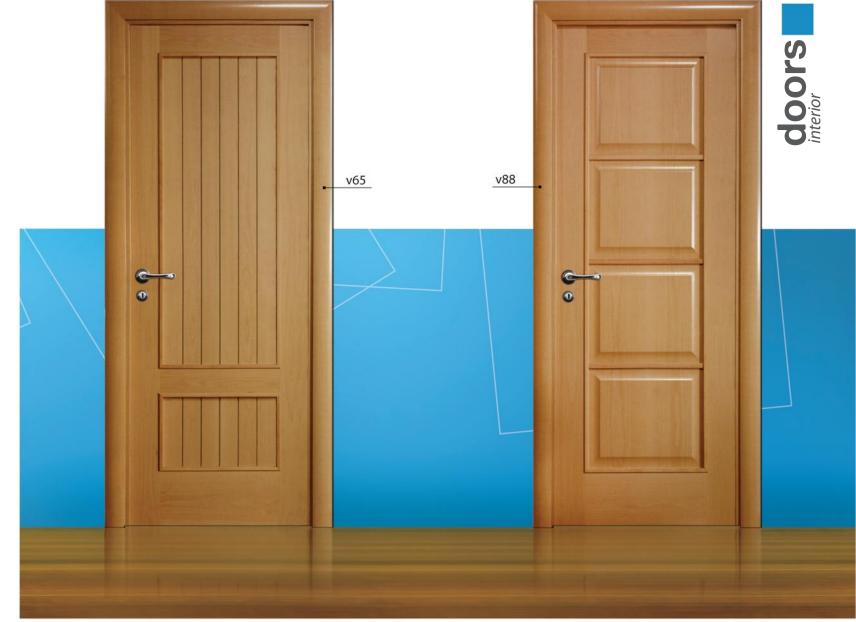

# doors

Massive front doors are produced in following variants: spruce, white pine and oak. Advanced thermal insulation and aesthetics are achieved by glazing with various types of stopsol, parsol and ornament glass.

achieved by glazing with various types of stopsol, parsol and ornament glass.
The doors are thoroughly covered by final coatings and lazur coatings from our shades cart. Safety lock is installed in all doors.