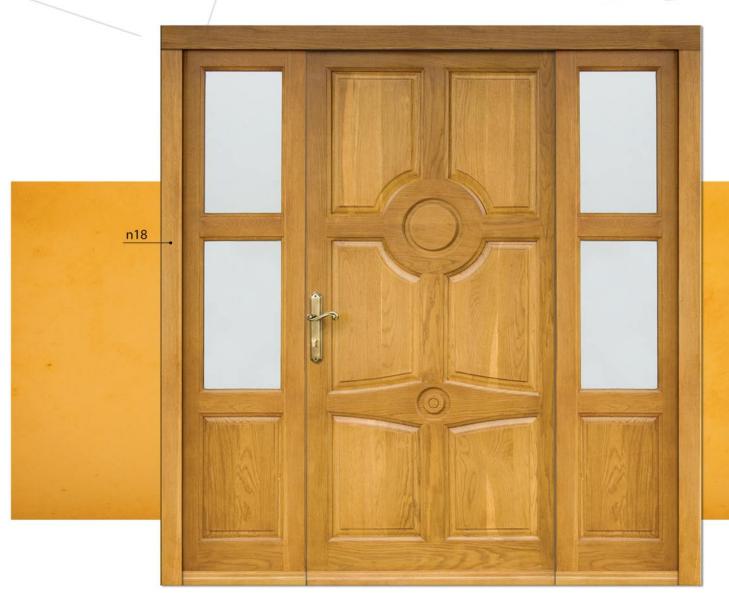

# doors

Massive front doors are produced in following variants: spruce, white pine and oak. Advanced thermal insulation and aesthetics are achieved by glazing with various types of stopsol, parsol and ornament glass.

achieved by glazing with various types of stopsol, parsol and ornament glass.
The doors are thoroughly covered by final coatings and lazur coatings from our shades cart. Safety lock is installed in all doors.