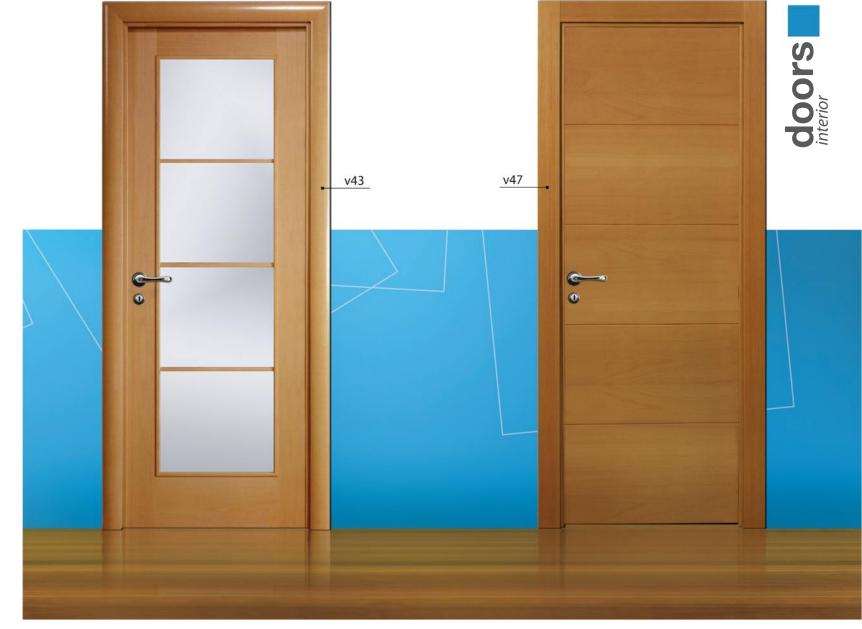

# doors

Massive front doors are produced in following variants: spruce, white pine and oak. Advanced thermal insulation and aesthetics are achieved by glazing with various types of stopsol, parsol and ornament glass.

achieved by glazing with various types of stopsol, parsol and ornament glass.
The doors are thoroughly covered by final coatings and lazur coatings from our shades cart. Safety lock is installed in all doors.