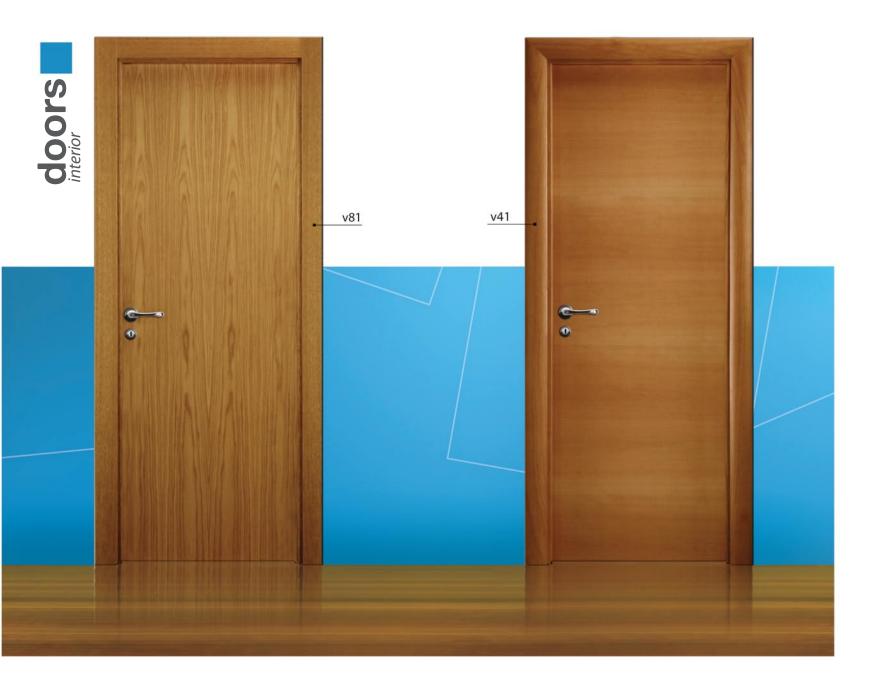

# doors

Massive front doors are produced in following variants: spruce, white pine and oak. Advanced thermal insulation and aesthetics are achieved by glazing with various types of stopsol, parsol and ornament glass.

achieved by glazing with various types of stopsol, parsol and ornament glass.
The doors are thoroughly covered by final coatings and lazur coatings from our shades cart. Safety lock is installed in all doors.