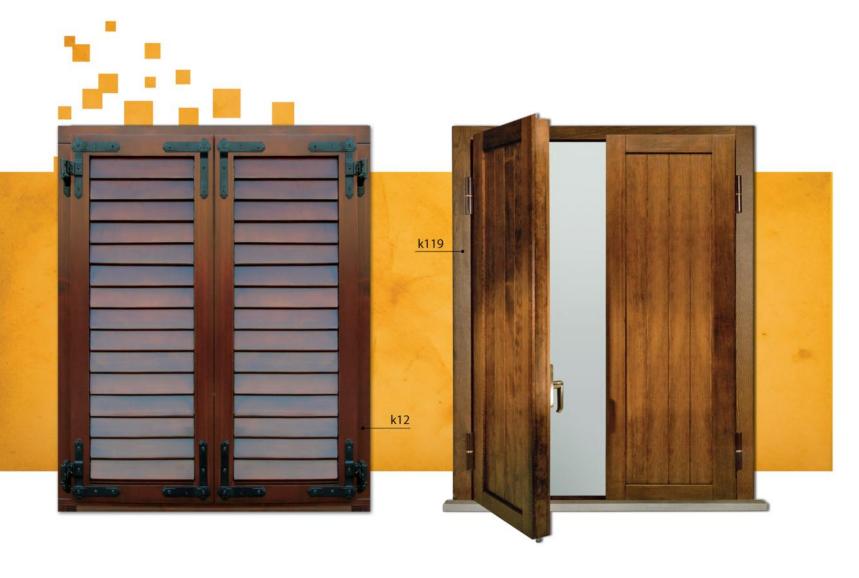

# doors

Massive front doors are produced in following variants: spruce, white pine and oak. Advanced thermal insulation and aesthetics are achieved by glazing with various types of stopsol, parsol and ornament glass.

achieved by glazing with various types of stopsol, parsol and ornament glass.
The doors are thoroughly covered by final coatings and lazur coatings from our shades cart. Safety lock is installed in all doors.

doors

System of window and doors frames

Frame systems are installed in all products from our production range, and each and every one is tested before mounting.

You can choose yourself the frames that would meet your requirements in regards to quality and aesthetics.