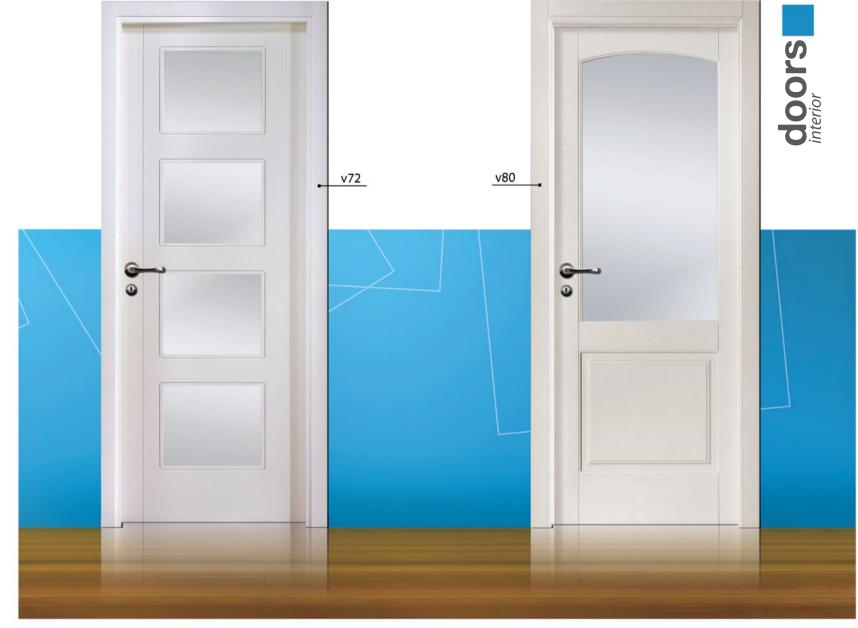

# doors

Massive front doors are produced in following variants: spruce, white pine and oak. Advanced thermal insulation and aesthetics are achieved by glazing with various types of stopsol, parsol and ornament glass.

achieved by glazing with various types of stopsol, parsol and ornament glass.
The doors are thoroughly covered by final coatings and lazur coatings from our shades cart. Safety lock is installed in all doors.