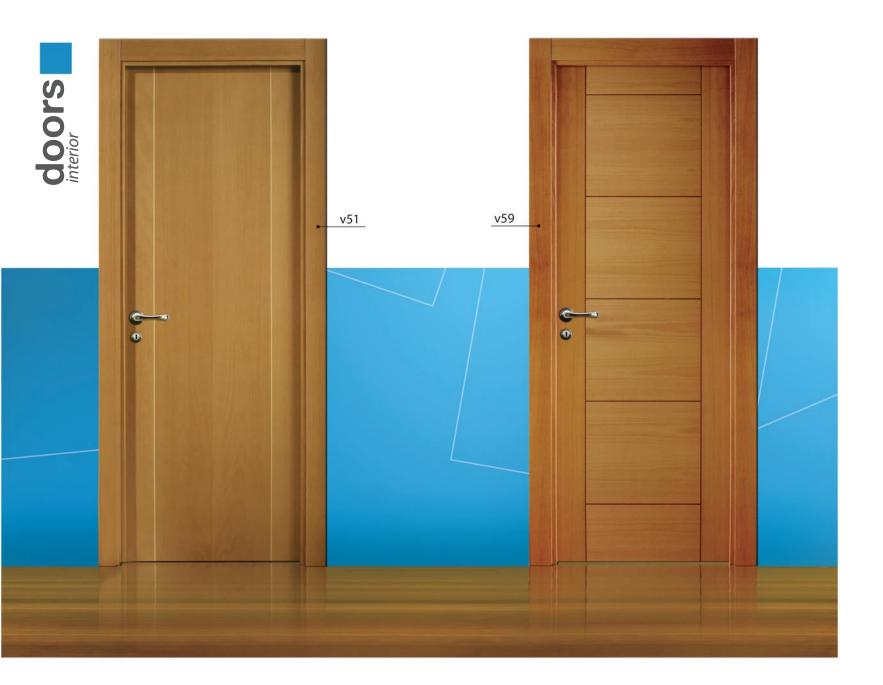

# doors

Massive front doors are produced in following variants: spruce, white pine and oak. Advanced thermal insulation and aesthetics are achieved by glazing with various types of stopsol, parsol and ornament glass.

achieved by glazing with various types of stopsol, parsol and ornament glass.
The doors are thoroughly covered by final coatings and lazur coatings from our shades cart. Safety lock is installed in all doors.